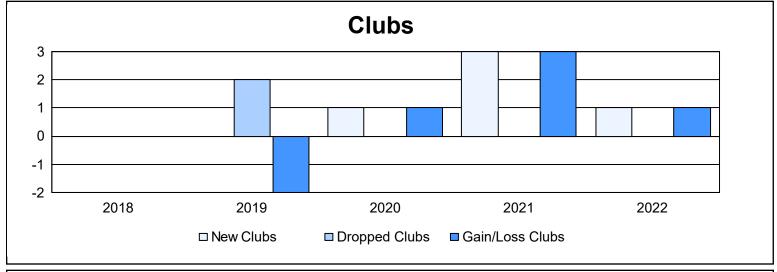

District 111NH As of June 2022 Cumulative

| Year      | New<br>Clubs | Dropped<br>Clubs | Gain/<br>Loss<br>Clubs | New<br>Members | Charter<br>Members | Reinstate<br>Members | Transfer<br>Members | Total<br>Member<br>Added | Total<br>Members<br>Dropped | Gain/<br>Loss<br>Members |
|-----------|--------------|------------------|------------------------|----------------|--------------------|----------------------|---------------------|--------------------------|-----------------------------|--------------------------|
| 2017-2018 | 0            | 0                | 0                      | 124            | 0                  | 0                    | 10                  | 134                      | 129                         | 5                        |
| 2018-2019 | 0            | 2                | -2                     | 118            | 0                  | 0                    | 34                  | 152                      | 168                         | -16                      |
| 2019-2020 | 1            | 0                | 1                      | 83             | 23                 | 4                    | 4                   | 114                      | 165                         | -51                      |
| 2020-2021 | 3            | 0                | 3                      | 74             | 83                 | 2                    | 3                   | 162                      | 146                         | 16                       |
| 2021-2022 | 1            | 0                | 1                      | 99             | 23                 | 2                    | 7                   | 131                      | 126                         | 5                        |
| Average   | 1            | 0                | 1                      | 100            | 26                 | 2                    | 12                  | 139                      | 147                         | -8                       |