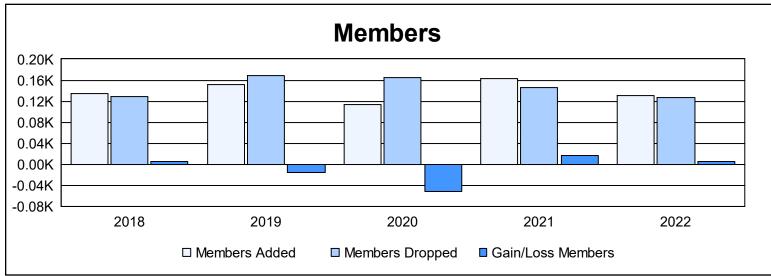

District 111NH As of June 2022 Cumulative

| Year      | New<br>Clubs | Dropped<br>Clubs | Gain/<br>Loss<br>Clubs | New<br>Members | Charter<br>Members | Reinstate<br>Members | Transfer<br>Members | Total<br>Member<br>Added | Total<br>Members<br>Dropped | Gain/<br>Loss<br>Members |
|-----------|--------------|------------------|------------------------|----------------|--------------------|----------------------|---------------------|--------------------------|-----------------------------|--------------------------|
| 2017-2018 | 0            | 0                | 0                      | 124            | 0                  | 0                    | 10                  | 134                      | 129                         | 5                        |
| 2018-2019 | 0            | 2                | -2                     | 118            | 0                  | 0                    | 34                  | 152                      | 168                         | -16                      |
| 2019-2020 | 1            | 0                | 1                      | 83             | 23                 | 4                    | 4                   | 114                      | 165                         | -51                      |
| 2020-2021 | 3            | 0                | 3                      | 74             | 83                 | 2                    | 3                   | 162                      | 146                         | 16                       |
| 2021-2022 | 1            | 0                | 1                      | 99             | 23                 | 2                    | 7                   | 131                      | 126                         | 5                        |
| Average   | 1            | 0                | 1                      | 100            | 26                 | 2                    | 12                  | 139                      | 147                         | -8                       |